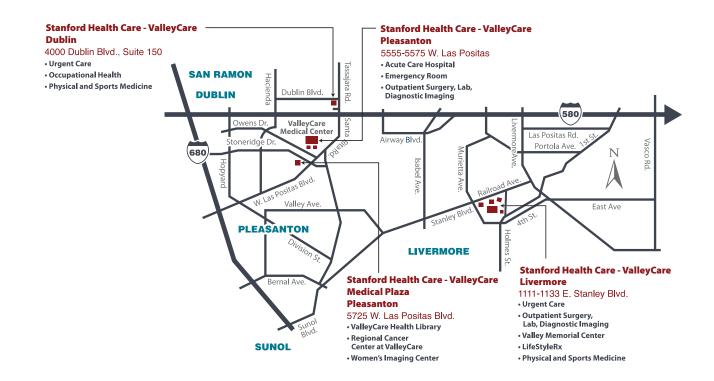

#### **Occupational Health Services**

4000 Dublin Blvd., Suite 150 Dublin 925-416-3562 Hours: Mon-Fri, 8am - 5pm

#### AFTER HOURS and WEEKEND CARE:

Urgent Care 4000 Dublin Blvd., Suite 150 Dublin 925-479-3773 Hours: 10am - 8pm Daily Urgent Care 1133 E. Stanley Blvd. Livermore 925-373-4018 Hours: 10am - 8pm Daily

#### **Emergency Department**

5555 W. Las Positas Blvd. Pleasanton 925-416-3418 24-Hour Emergency Care