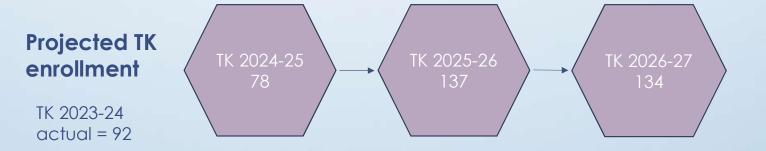

## Universal Transitional Kindergarten

Student-teacher ratio drops from 12:1 to 10:1 in 2025-26

Three additional teachers and three additional aides to maintain ratios in 25-26 based on enrollment

Looking at higher costs for TK due to increased projected enrollment and reduced student teacher ratios. This cost is not in the budget, but is included in the 2025-26 MYP - **\$557K** 