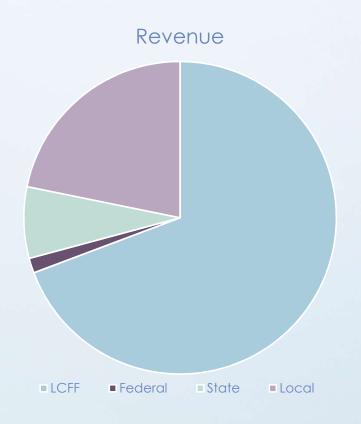

#### REVENUES

| 2024-25 PROPOSED BUDGET - REVENUES |                 |                       |            |                                                              |  |  |
|------------------------------------|-----------------|-----------------------|------------|--------------------------------------------------------------|--|--|
|                                    | UNRESTRICTED    | RESTRICTED            | TOTAL      | DETAIL                                                       |  |  |
|                                    | OTTRES TRICTES  | MESTINICIES           | TOTAL      |                                                              |  |  |
| LCFF Sources                       | \$19,007,057    | \$623,121             | 19,630,178 | LCFF Apportionment, Education Protection Act, Property Taxes |  |  |
| Federal                            | \$0             | \$461,720             | 461 720    | Special Education grants, Title I, Title II                  |  |  |
| rederar                            | <del>-</del> 50 | Ş <del>4</del> 01,720 | 401,720    | Special Education grants, Title 1, Title 11                  |  |  |
|                                    |                 |                       |            | Lottery - Unrestricted & Instructional materials, One-Time   |  |  |
| State                              | \$399,560       | \$2,102,090           | 2,501,650  | funds, Special Education Funding                             |  |  |
|                                    |                 |                       |            |                                                              |  |  |
| Local                              | \$5,152,876     | \$906,754             | 6,059,630  | Parcel Taxes, MEF, Donations                                 |  |  |
| TOTAL REVENUES                     | \$24,559,493    | \$4,093,685           | 28,653,178 |                                                              |  |  |

#### PROPOSED BUDGET REVENUES

| Source  | %   |
|---------|-----|
| LCFF    | 69% |
| Local   | 21% |
| State   | 9%  |
| Federal | 2%  |