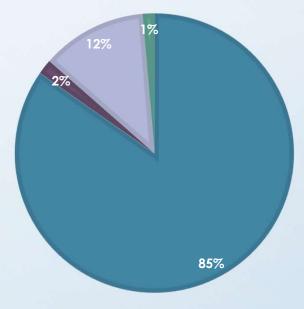

#### ESTIMATED ACTUALS REVENUES

| Source  | %   |
|---------|-----|
| LCFF    | 68% |
| Local   | 22% |
| State   | 9%  |
| Federal | 2%  |