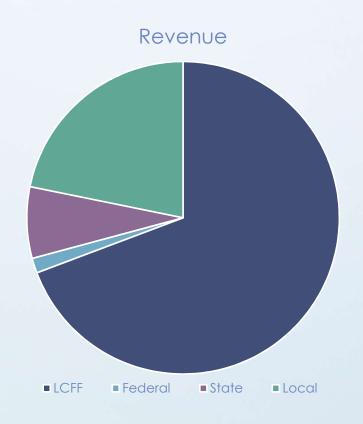

#### REVENUES

| 2024-25 PROPOSED BUDGET - REVENUES |                 |                       |            |                                                              |  |  |
|------------------------------------|-----------------|-----------------------|------------|--------------------------------------------------------------|--|--|
|                                    | UNRESTRICTED    | RESTRICTED            | TOTAL      | DETAIL                                                       |  |  |
|                                    | OTTRES TRICTES  | MESTINICIES           | TOTAL      |                                                              |  |  |
| LCFF Sources                       | \$19,007,057    | \$623,121             | 19,630,178 | LCFF Apportionment, Education Protection Act, Property Taxes |  |  |
| Federal                            | \$0             | \$461,720             | 461 720    | Special Education grants, Title I, Title II                  |  |  |
| rederar                            | <del>-</del> 50 | Ş <del>4</del> 01,720 | 401,720    | Special Education grants, Title 1, Title 11                  |  |  |
|                                    |                 |                       |            | Lottery - Unrestricted & Instructional materials, One-Time   |  |  |
| State                              | \$399,560       | \$2,102,090           | 2,501,650  | funds, Special Education Funding                             |  |  |
|                                    |                 |                       |            |                                                              |  |  |
| Local                              | \$5,152,876     | \$906,754             | 6,059,630  | Parcel Taxes, MEF, Donations                                 |  |  |
| TOTAL REVENUES                     | \$24,559,493    | \$4,093,685           | 28,653,178 |                                                              |  |  |

#### PROPOSED BUDGET REVENUES

| Source  | %   |
|---------|-----|
| LCFF    | 69% |
| Local   | 21% |
| State   | 9%  |
| Federal | 2%  |