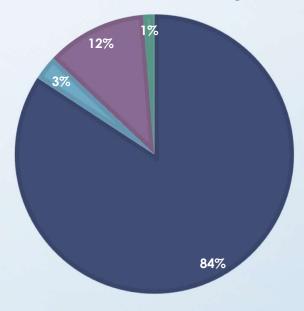

#### PROPOSED BUDGET REVENUES

| Source  | %   |
|---------|-----|
| LCFF    | 69% |
| Local   | 21% |
| State   | 9%  |
| Federal | 2%  |